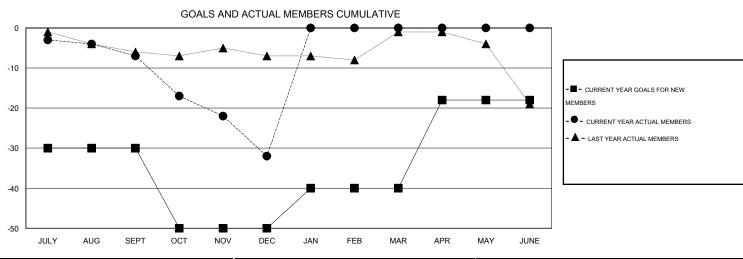

## LOCATION ICELAND

GMT CA 4

|                       |                  | Clubs     |                  |                  |                       |                    | Members                             |                    |                  |
|-----------------------|------------------|-----------|------------------|------------------|-----------------------|--------------------|-------------------------------------|--------------------|------------------|
| RESULTS FOR 2016-2017 |                  |           |                  |                  | RESULTS FOR 2016-2017 |                    |                                     |                    |                  |
| QUARTER               | NEW CLUB<br>GOAL | NEW CLUBS | DROPPED<br>CLUBS | NET<br>GAIN/LOSS | QUARTER               | NEW MEMBER<br>GOAL | CHARTER AND<br>NEW MEMBERS<br>ADDED | DROPPED<br>MEMBERS | NET<br>GAIN/LOSS |
| JULY/AUG/SEPT         | 0                | 0         | 0                | 0                | JULY/AUG/SEPT         | -30                | 7                                   | 14                 | -7               |
| OCT/NOV/DEC           | 0                | 0         | 0                | 0                | OCT/NOV/DEC           | -20                | 5                                   | 30                 | -25              |
| JAN/FEB/MAR           | 0                | 0         | 0                | 0                | JAN/FEB/MAR           | 10                 | 0                                   | 0                  | 0                |
| APR/MAY/JUNE          | 0                | 0         | 0                | 0                | APR/MAY/JUNE          | 22                 | 0                                   | 0                  | 0                |

## GOALS AND ACTUAL NEW CLUBS CUMULATIVE

| DROPPED CLUBS: 0                                                                 | 7 CLUBS OF 35 ADDED 1 OR MORE<br>NEW MEMBERS | GENDER DISTRIBUTION  MALE 557 (62.65%) |          |  |
|----------------------------------------------------------------------------------|----------------------------------------------|----------------------------------------|----------|--|
| DROPPED MEMBERS                                                                  |                                              | FEMALE 332 (37.35%)                    |          |  |
| DECEASED         4           CLUB CANCELLED         0           OTHER         40 | CLICK HERE FOR HEALTH ASSESSMENT DATA        | FAMILY UNIT MEMBERS HEAD OF HOUSEHOLD  | 26<br>13 |  |
| TOTAL 44                                                                         |                                              | NON-HEAD OF HOUSEHOLD                  | 13       |  |